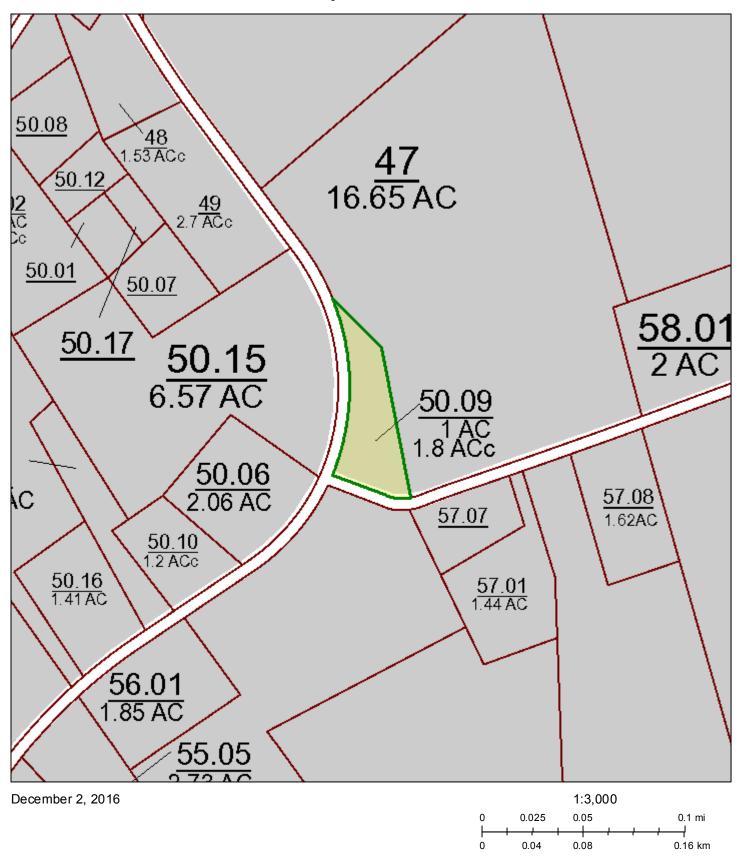

|

## Hamblen County - Parcel: 020 050.09



OIR-GIS Services

### Hamblen County - Parcel: 020 050.09



OIR-GIS Services

This instrument prepared by:
Department of Environment and Conservation
Office of General Counsel
312 Rosa L. Parks Avenue, 2<sup>nd</sup> Floor
Nashville, Tennessee 37243-1548

#### LEASE AGREEMENT

## CONSTRUCTION, OPERATION, AND MAINTENANCE OF A DISC-GOLF COURSE AT PANTHER CREEK STATE PARK

This Lease Agreement (hereinafter, the "Lease") is made and entered into this \_\_\_\_ day of \_\_\_\_\_\_, 2016 (the "Effective Date"), by and between the State of Tennessee ("State") and Hamblen County, Tennessee ("Lessee"). State and Lessee are hereinafter collectively referred to as the "Parties".

**WHEREAS,** State owns and manages property located in Hamblen County, Tennessee commonly known as Panther Creek State Park; and

**WHEREAS,** State, acting by its duly authorized