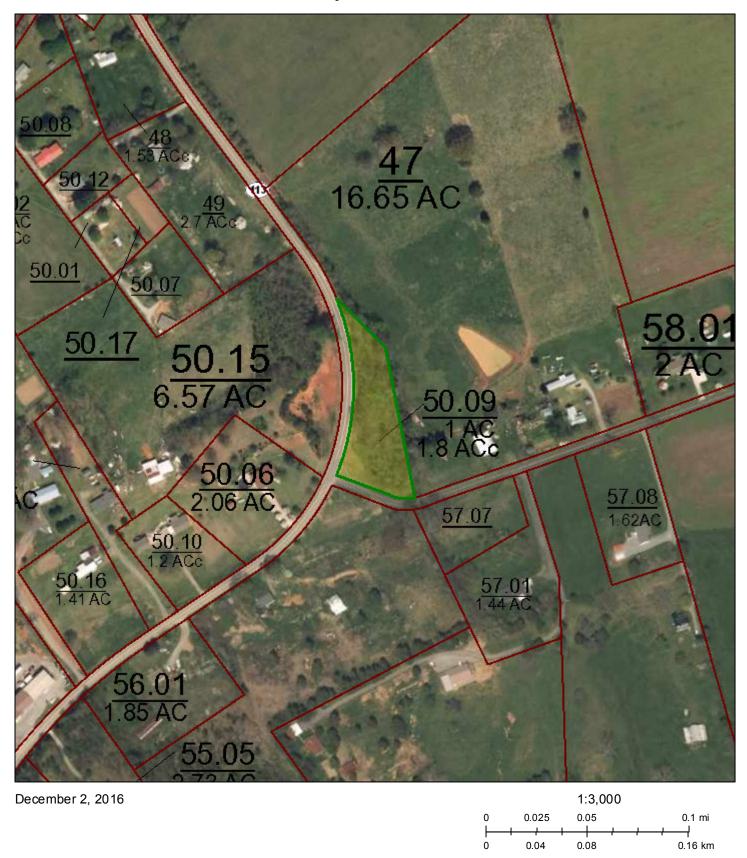

|

## Hamblen County - Parcel: 020 050.09



OIR-GIS Services

### Hamblen County - Parcel: 020 050.09



OIR-GIS Services

This instrument prepared by:
Department of Environment and Conservation
Office of General Counsel
312 Rosa L. Parks Avenue, 2<sup>nd</sup> Floor
Nashville, Tennessee 37243-1548

#### LEASE AGREEMENT

## CONSTRUCTION, OPERATION, AND MAINTENANCE OF A DISC-GOLF COURSE AT PANTHER CREEK STATE PARK

This Lease Agreement (hereinafter, the "Lease") is made and entered into this \_\_\_\_ day of \_\_\_\_\_\_, 2016 (the "Effective Date"), by and between the State of Tennessee ("State") and Hamblen County, Tennessee ("Lessee"). State and Lessee are hereinafter collectively referred to as the "Parties".

**WHEREAS,** State owns and manages property located in Hamblen County, Tennessee commonly known as Panther Creek State