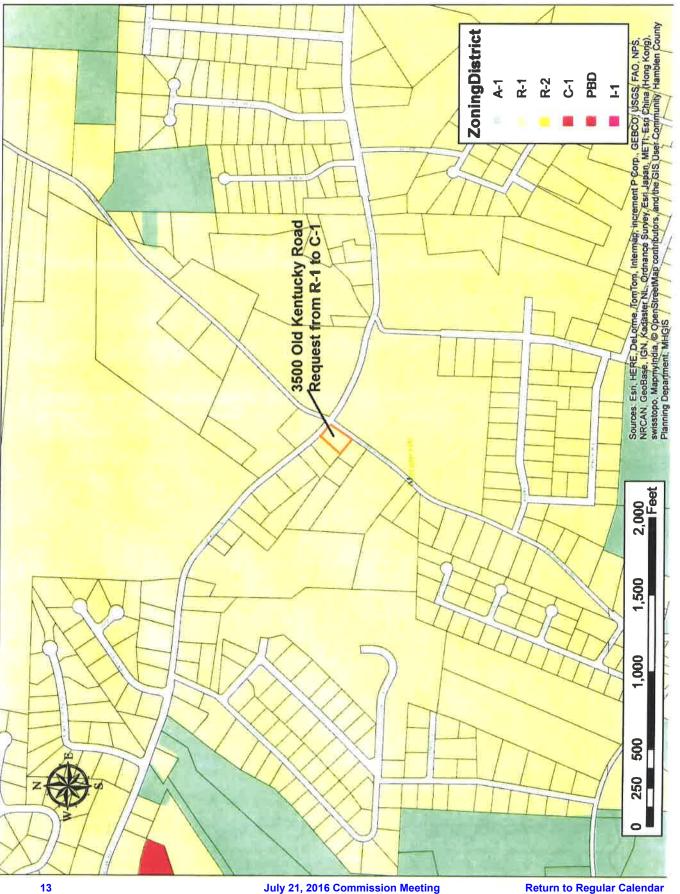

### RESOLUTION 16-11 A RESOLUTION TO AMEND THE ZONING MAP OF HAMBLEN COUNTY, TENNESSEE BY REZONING DISTRICT 03, TAX MAP 017, PARCEL 093.00 3500 OLD KENTUCKY RD. MORRISTOWN, TN 37814 FROM R-1 TO C-1 JULY 21, 2016

WHEREAS, The Morristown City Planning Commission heard the request to amend the Hamblen County Zoning Map from R-1 to C-1 on the parcel listed above located inside the Urban Growth Boundary Area:

WHEREAS, The Morristown City Planning Commission denied the rezoning request:

### **Tina Whitaker**

From: Sent: To: Cc: Subject: Midge Jessiman <MJessiman@etdd.org> Monday, May 16, 2016 11:38 AM lengle@mymorristown.com Tina Whitaker James Seal Rezoning

Logan: Staff is recommending against a rezoning at 3498 Old Kentucky Road from R-1 to C-1 for used auto sales. The area around this property is residential and this would be a spot zoning in staff's opinion. If you have any additional questions, please call at 865-748-5113.

| 1.    | Date: <u>5-3-14</u>                                                                       |
|-------|-------------------------------------------------------------------------------------------|
| 2.    | Name of Property Owner(s): James Seal                                                     |
|       | Mailing Address: 3498 Old Kentucky Road Morristan TN<br>37814                             |
|       | Telephone #: (Home) (Other) (Other)                                                       |
| 3.    | Telephone #: (Home) (Other) (Other) Name of Applicant/Agent: James Seal / Charles E. Mays |
|       | Mailing Address:<br>Walks Ways<br>Telephone #: (Home) <u>423-231-4315</u> (Other)         |
| 4.    | Property Identification Information:                                                      |
|       | District 03 Approximate Parcel Size:                                                      |
|       | Tax Map: 017 Group: Control Map: 017 Parcel: 093.00                                       |
|       | Lot: N/A Subdivision: N/A                                                                 |
|       | Property Address: 3500 Old Kentucky Road, Morristown<br>TN 317814                         |
| 5.    | Nature of Request:                                                                        |
|       | Zoning Change: (From) $R - 1$ (To) $C - 1$                                                |
|       | Proposed Use: Used Car lot.                                                               |
|       | Planning Commission Use Only:                                                             |
|       |                                                                                           |
| Deadl | ine Date to Return to Planning Department: May 16, 2014                                   |
|       | ine Date to Return to Planning Department: May 16, 2014                                   |
| Deadl | ine Date to Return to Planning Department: May 16, 2014                                   |