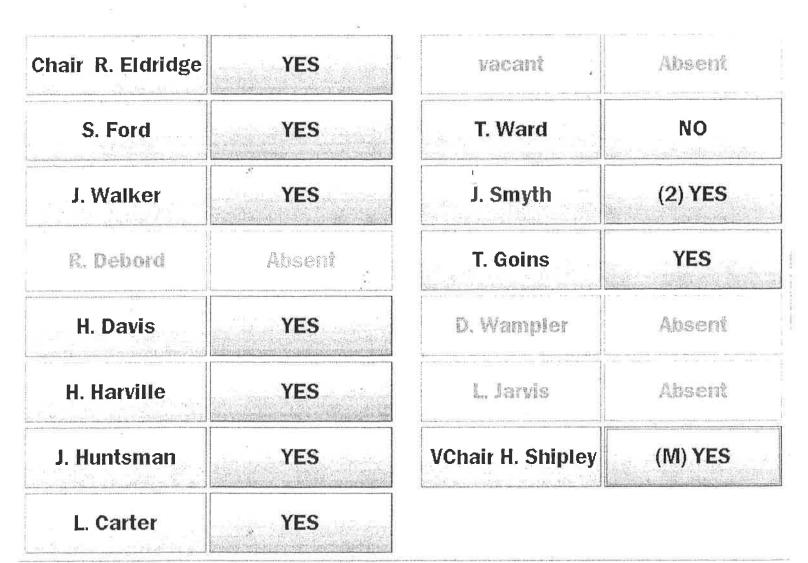

## **Public Official Bonds**

Motion by John Smyth, seconded by Howard Shipley to approve the new Bond for Dr. Dale Lynch, Superintendent of Schools.

| hair R. Eldridge | YES    | vacant            | Absent |  |
|------------------|--------|-------------------|--------|--|
| S. Ford          | YES    | T. Ward           | YES    |  |
| J. Walker        | YES    | J. Smyth          | YES    |  |
| R. Debord        | Absent | T. Goins          | YES    |  |
| H. Davis         | YES    | D. Wampler        | Absent |  |
| H. Harville      | YES    | L. Jarvis         | Absent |  |
| J. Huntsman      | YES    | VChair H. Shipley | YES    |  |
| L. Carter        | YES    |                   |        |  |