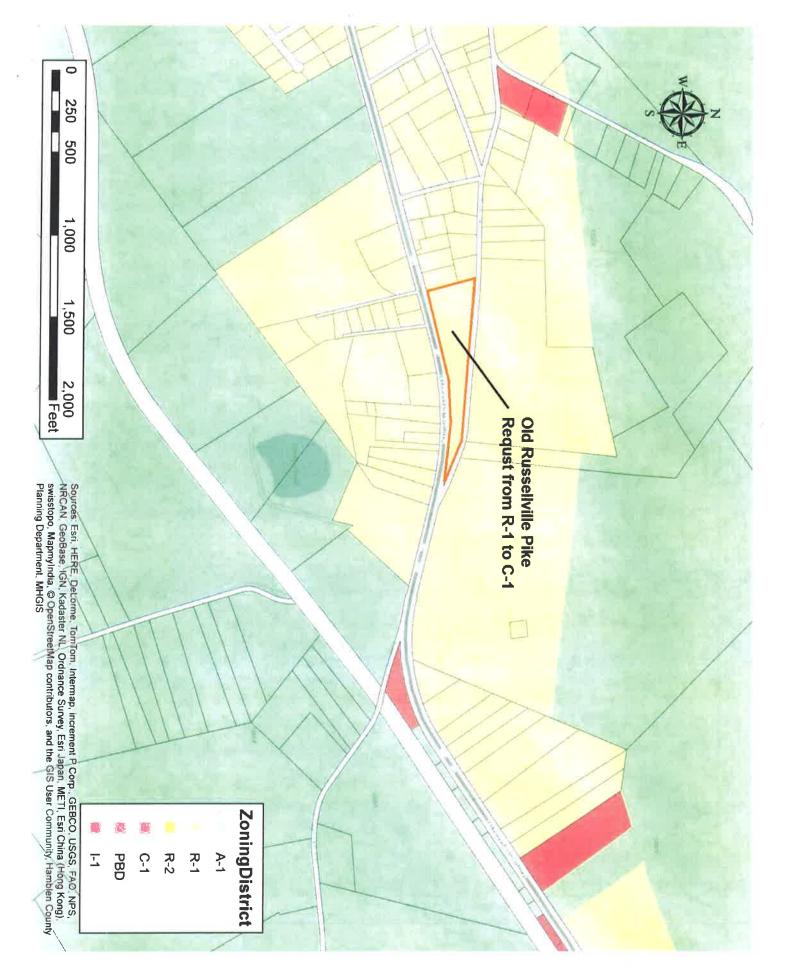

### A RESOLUTION TO AMEND THE ZONING MAP OF HAMBLEN COUNTY, TENNESSEE BY REZONING DISTRICT 03, TAX MAP 019, PARCEL 027.01 OLD RUSSELLVILLE PIKE /EAST ANDREW JOHNSON HWY. FROM R-1 TO C-1 JULY 21, 2016

WHEREAS, The Hamblen County Planning Commission heard the request to amend the Hamblen County Zoning Map from R-1 to C-1 on the parcels listed above located outside the Urban Growth Area:

#### RE: REQUEST FOR REZONING (PARCEL 019, 027.00) HOLSTON ELECTRIC COOPERATIVE, INC. SITE RUSSELLEVILLE, TENNESSEE

Dear Ms. Jessiman:

On behalf of Holston Electric Cooperative, Inc., we are pleased to submit this application for rezoning. The subject property is located at the intersection of Old Russellville Pike and E Andrew Johnson Highway and contains 3.44 acres. The property is currently zoned R-1, Rural Residential and we are proposing it to be rezoned to the C-1, Commercial District.

Although a majority of the properties along this corridor are zoned R-1, the uses in this area range from a window and awning shop, automotive sales and our existing facility located two properties to the west of this property. We have outgrown our current facility and the current configuration of the site creates congestion on E Andrew Johnson Highway during billing cycles with customers having to que onto the Highway instead of on our property. Our proposal consists of the construction of an approximately 5,800 s.f. building that will be utilized for satellite operations for Holston Electric Cooperative (office uses). Additionally housed within our proposed building is a meeting room that will be utilized for community events and other public assembly events as needed. The proposed site is also designed to provide the necessary parking and queuing on site, therefore alleviating the congestion on adjacent roadways.