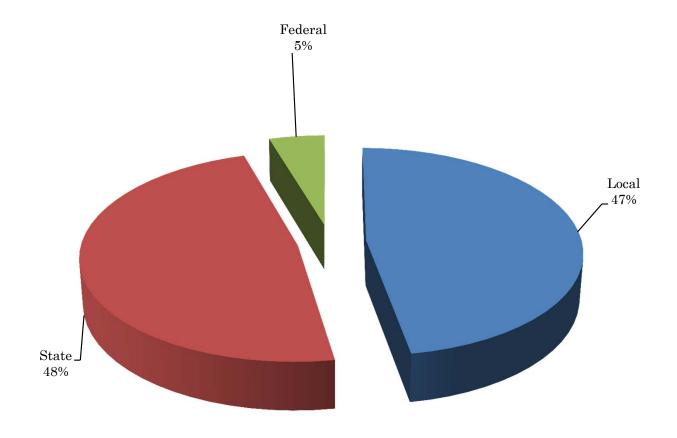

-----------------|-----|---------------------------------------------------|
| General<br>General Purpose School<br>General Debt Service<br>Solid Waste/Sanitation | <del>&amp;</del> | 0.46<br>0.89<br>0.29<br>0.21    | <del>∞</del> | 0.46 %<br>0.89<br>0.29<br>0.00 | <del></del> | 3.46       \$ 6,615,000       \$         3.89       12,755,400       \$         3.29       4,192,650       \$         3.00       1,181,419       \$         64       \$ 24,744,469       \$ | <del>⇔</del> | 315,000 \$ 607,400 199,650 56,258 |     | 6,300,000<br>12,148,000<br>3,993,000<br>1,125,161 |

#### HAMBLEN COUNTY, TENNESSEE PROPERTY TAX REVENUE DISTRIBUTION BY FUND FOR THE YEAR ENDING JUNE 30, 2014



#### HAMBLEN COUNTY, TENNESSEE MAJOR REVENUE SOURCES - TOTAL FOR ALL FUNDS FOR THE YEAR ENDING JUNE 30, 2014



#### HAMBLEN COUNTY, TENNESSEE APPROPRIATIONS DISTRIBUTION BY FUND FOR THE YEAR ENDING JUNE 30, 2014



# HAMBLEN COUNTY, TENNESSEE APPROPRIATIONS BY FUNCTION FOR THE YEAR ENDING JUNE 30, 2014





#### General Fund

This is the county's primary operating fund. It accounts for all financial resources of the general government, except those required to be accounted for in another fund.

| Account<br>No. | Description                                        |    | Actual 2011-2012 |    | Estimated 2012-2013 |    | Estimated 2013-2014 |
|----------------|----------------------------------------------------|----|------------------|----|---------------------|----|---------------------|
|                | ESTIMATED REVENUES                                 |    |                  |    |