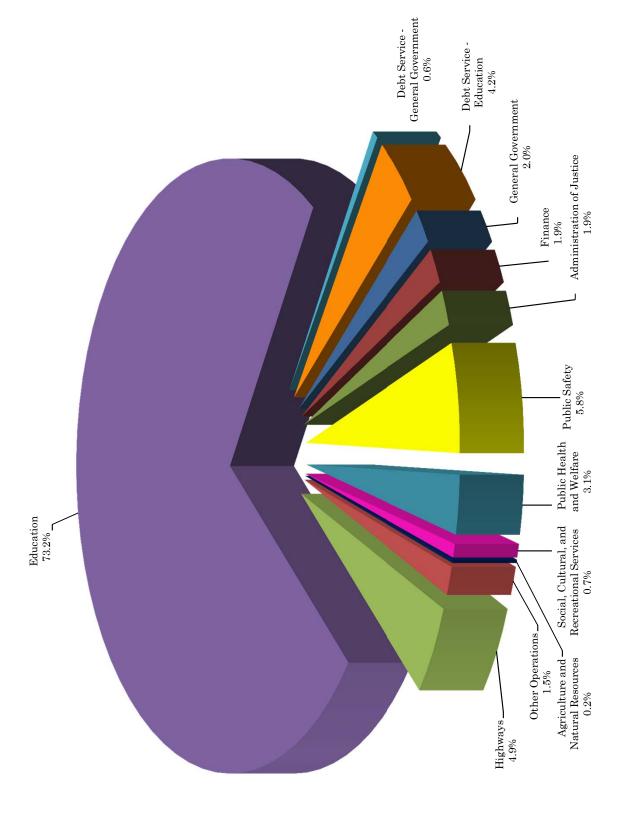

<br>0.29<br>0.21    | <del>∞</del> | 0.46 %<br>0.89<br>0.29<br>0.00 | <del></del> | 3.46       \$ 6,615,000       \$         3.89       12,755,400       \$         3.29       4,192,650       \$         3.00       1,181,419       \$         64       \$ 24,744,469       \$ | <del>⇔</del> | 315,000 \$ 607,400 199,650 56,258 |     | 6,300,000<br>12,148,000<br>3,993,000<br>1,125,161 |

#### HAMBLEN COUNTY, TENNESSEE PROPERTY TAX REVENUE DISTRIBUTION BY FUND FOR THE YEAR ENDING JUNE 30, 2014



#### HAMBLEN COUNTY, TENNESSEE MAJOR REVENUE SOURCES - TOTAL FOR ALL FUNDS FOR THE YEAR ENDING JUNE 30, 2014



#### HAMBLEN COUNTY, TENNESSEE APPROPRIATIONS DISTRIBUTION BY FUND FOR THE YEAR ENDING JUNE 30, 2014



# HAMBLEN COUNTY, TENNESSEE APPROPRIATIONS BY FUNCTION FOR THE YEAR ENDING JUNE 30, 2014





#### General Fund

This is the county's primary operating fund. It accounts for all financial resources of the general government, except those required to be accounted for in another fund.

| Account<br>No. | Description                                        |    | Actual 2011-2012 |    | Estimated 2012-2013 |    | Estimated 2013-2014 |
|----------------|----------------------------------------------------|----|------------------|----|---------------------|----|---------------------|
|                | ESTIMATED REVENUES                                 |    |                  |    |                     |    |                     |
| 40000          | Local Taxes                                        |    |                  |    |                     |    |                     |
| 401