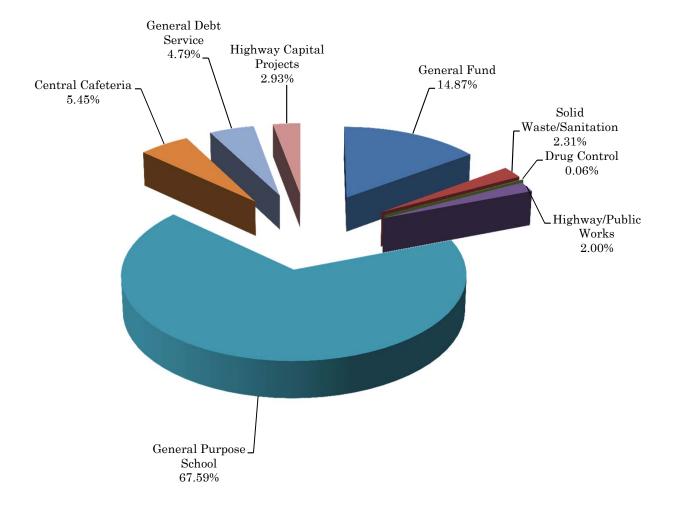

e School<br>General Debt Service<br>Solid Waste/Sanitation | <del>&amp;</del> | 0.46<br>0.89<br>0.29<br>0.21    | <del>∞</del> | 0.46 %<br>0.89<br>0.29<br>0.00 | <del></del> | 3.46       \$ 6,615,000       \$         3.89       12,755,400       \$         3.29       4,192,650       \$         3.00       1,181,419       \$         64       \$ 24,744,469       \$ | <del>⇔</del> | 315,000 \$ 607,400 199,650 56,258 |     | 6,300,000<br>12,148,000<br>3,993,000<br>1,125,161 |

#### HAMBLEN COUNTY, TENNESSEE PROPERTY TAX REVENUE DISTRIBUTION BY FUND FOR THE YEAR ENDING JUNE 30, 2014



#### HAMBLEN COUNTY, TENNESSEE MAJOR REVENUE SOURCES - TOTAL FOR ALL FUNDS FOR THE YEAR ENDING JUNE 30, 2014



#### HAMBLEN COUNTY, TENNESSEE APPROPRIATIONS DISTRIBUTION BY FUND FOR THE YEAR ENDING JUNE 30, 2014



# HAMBLEN COUNTY, TENNESSEE APPROPRIATIONS BY FUNCTION FOR THE YEAR ENDING JUNE 30, 2014





#### General Fund

This is the county's primary operating fund. It accounts for all financial resources of the general government, except those required to be accounted for in another fund.

| Account<br>No. | Description                                        |    | Actual 2011-2012 |    | Estimated 2012-2013 |    | Estimated 2013-2014 |
|----------------|----------------------------------------------------|----|------------------|----|---------------------|----|---------------------|
|                | ESTIMATED REVENUES                                 |    |                  |    |                     |    |                     |
| 40000          | Local Taxes