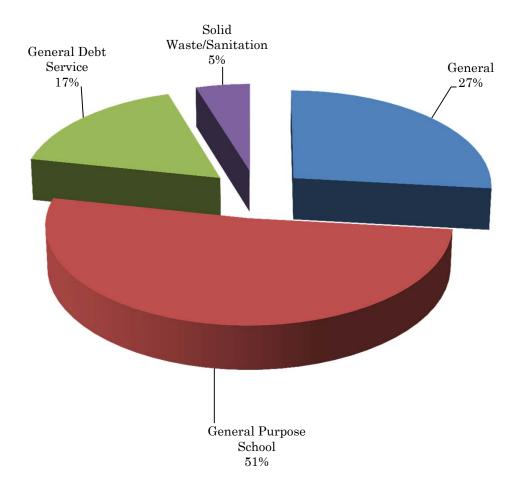

------------------------------------------------------------------------------|--------------|-----------------------------------|-----|---------------------------------------------------|
| General<br>General Purpose School<br>General Debt Service<br>Solid Waste/Sanitation | <del>&amp;</del> | 0.46<br>0.89<br>0.29<br>0.21    | <del>∞</del> | 0.46 %<br>0.89<br>0.29<br>0.00 | <del></del> | 3.46       \$ 6,615,000       \$         3.89       12,755,400       \$         3.29       4,192,650       \$         3.00       1,181,419       \$         64       \$ 24,744,469       \$ | <del>⇔</del> | 315,000 \$ 607,400 199,650 56,258 |     | 6,300,000<br>12,148,000<br>3,993,000<br>1,125,161 |

#### HAMBLEN COUNTY, TENNESSEE PROPERTY TAX REVENUE DISTRIBUTION BY FUND FOR THE YEAR ENDING JUNE 30, 2014



#### HAMBLEN COUNTY, TENNESSEE MAJOR REVENUE SOURCES - TOTAL FOR ALL FUNDS FOR THE YEAR ENDING JUNE 30, 2014



#### HAMBLEN COUNTY, TENNESSEE APPROPRIATIONS DISTRIBUTION BY FUND FOR THE YEAR ENDING JUNE 30, 2014



# HAMBLEN COUNTY, TENNESSEE APPROPRIATIONS BY FUNCTION FOR THE YEAR ENDING JUNE 30, 2014





#### General Fund

This is the county's primary operating fund. It accounts for all financial resources of the general government, except those required to be accounted for in another fund.

| Account<br>No. | Description                                        |    | Actual 2011-2012 |    | Estimated 2012-2013 |    | Estimated 2013-2014 |
|----------------|----------------------------------------------------|----|------------------|----|---------------------|----|--------------------